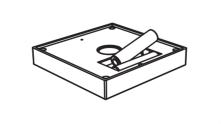

# **INSTALLATION DIAGRAM**

# INSTALLATION

. Tear out the back tape. 2. Stick the holder on the position where you want. 3. Install 2\*AAA battery. 4. Put the rotating switch on the front of holder.