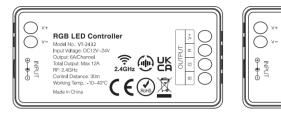

# **CONTROLLER FUNCTIONS**

# LINKING/UNLINKING DEVICES

Compatible with the below devices (Not included; available to buy separately)

(SKU: 2912 VT-2432) (NOT INCLUDED)

\_\_\_\_\_

(SKU: 2913 VT-2434) (NOT INCLUDED)

(SKU: 2911 VT-2431) (NOT INCLUDED)