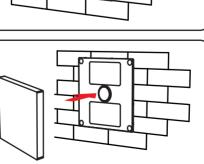

# **INSTALLATION DIAGRAM**

# INSTALLATION

. Tear out the back tape. 2. Stick the holder on the position where you want. 3. Install 2\*AAA battery. 4. Put the rotating switch on the front of holder.