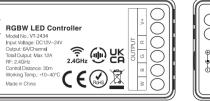

# **TECHNICAL DATA:**

| VT-2437                                     | VT-2439                                                                                      |
|---------------------------------------------|----------------------------------------------------------------------------------------------|
| 3V(2*AAA BATTERY)<br>(Battery not included) | 3V(2*AAA BATTERY)<br>(Battery not included)                                                  |
| GFSK                                        | GFSK                                                                                         |
| 6dBm                                        | 6dBm                                                                                         |
| 20μΑ                                        | 20μΑ                                                                                         |
| -10°C to +40°C                              | -10°C to +40°C                                                                               |
| 30m                                         | 30m                                                                                          |
| 86x86mm                                     | 86x86mm                                                                                      |
|                                             | 3V(2*AAA BATTERY)<br>(Battery not included)<br>GFSK<br>6dBm<br>20μA<br>-10°C to +40°C<br>30m |

# LINKING/UNLINKING DEVICES

Compatible with the below devices (Not included; available to buy separately)

(SKU: 2912 VT-2432) (NOT INCLUDED)

\_\_\_\_\_

(SKU: 2913 VT-2434) (NOT INCLUDED)

(SKU: 2911 VT-2431) (NOT INCLUDED)