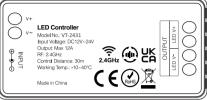

# **TECHNICAL DATA:**

| VT-2437                                     | VT-2439                                                                                      |
|---------------------------------------------|----------------------------------------------------------------------------------------------|
| 3V(2*AAA BATTERY)<br>(Battery not included) | 3V(2*AAA BATTERY)<br>(Battery not included)                                                  |
| GFSK                                        | GFSK                                                                                         |
| 6dBm                                        | 6dBm                                                                                         |
| 20μΑ                                        | 20μΑ                                                                                         |
| -10°C to +40°C                              | -10°C to +40°C                                                                               |
| 30m                                         | 30m                                                                                          |
| 86x86mm                                     | 86x86mm                                                                                      |
|                                             | 3V(2*AAA BATTERY)<br>(Battery not included)<br>GFSK<br>6dBm<br>20μA<br>-10°C to +40°C<br>30m |

# LINKING/UNLINKING DEVICES

Compatible with the below devices (Not included; available to buy separately)

(SKU: 2912 VT-2432) (NOT INCLUDED)

\_\_\_\_\_

(SKU: 2913 VT-2434) (NOT INCLUDED)

(SKU: 2911 VT-2431) (NOT INCLUDED)