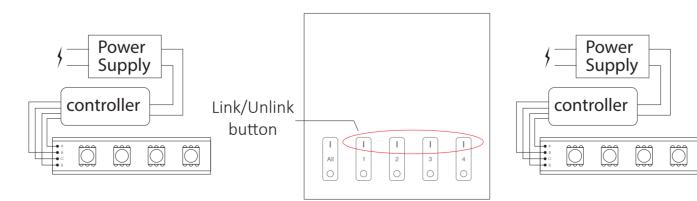

# LINKING INSTRUCTION

# <u>LINK</u>

- Switch off the light, after 10 seconds switch on again.
- When the light on, short press any zone of " " 3 times within 3 seconds.
- The light blink 3 times slowly means the linking is done successfully.

If the light not blink slowly, the linking failed, please switch off the light again, and follow the above steps again.