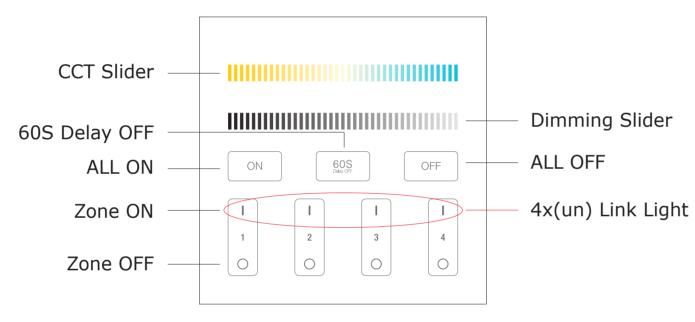

# FUNCTION OF KEYS

Remark: When touching the button, LED indicating lamp will flash once with different sound (Touch slider with no sound).

#### **BUTTON FUNCTIONS**

Touch the slider to change color temperature.

Touch dimming slider to change the brightness from 1~100%.

Touch master ON, turn on all linked lights.

- Long press 5 seconds to turn ON the indicating sound.
- When the light is ON, press "60S Delay OFF", the light will be OFF. <sup>J</sup> Automatically after 60 seconds.
- Touch master OFF, turn off all linked lights. Long press 5 seconds to turn OFF the indicating sound.
- Touch Zone ON, turn on zone-linked lights.
- Touch Zone OFF, turn off zone-linked lights.