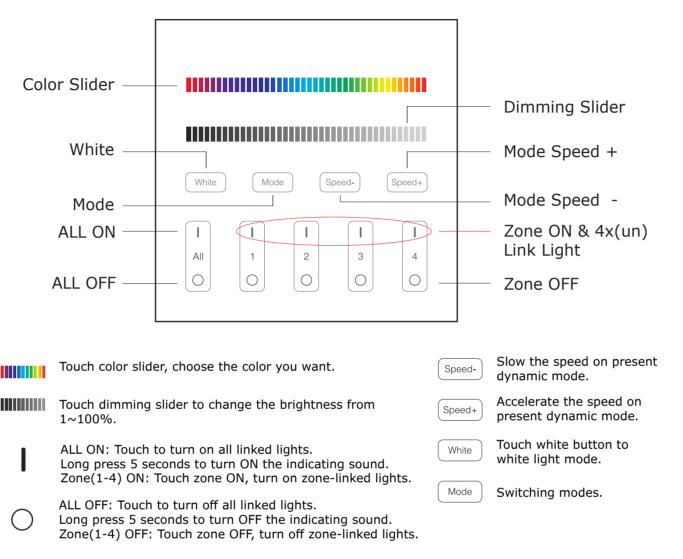

# FUNCTION OF KEYS

Remark: When touching the button, LED indicating lamp will flash once with different sound (Touch slider with no sound).

#### **BUTTON FUNCTIONS**

Touch the slider to change color temperature.

Touch dimming slider to change the brightness from 1~100%.

Touch master ON, turn on all linked lights.

- Long press 5 seconds to turn ON the indicating sound.
- When the light is ON, press "60S Delay OFF", the light will be OFF. <sup>J</sup> Automatically after 60 seconds.
- Touch master OFF, turn off all linked lights. Long press 5 seconds to turn OFF the indicating sound.
- Touch Zone ON, turn on zone-linked lights.
- Touch Zone OFF, turn off zone-linked lights.