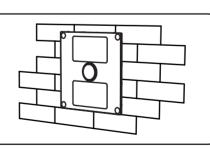

# **INSTALLATION DIAGRAM**

# INSTALLATION

. Tear out the back tape. 2. Stick the holder on the position where you want. 3. Install 2\*AAA battery. 4. Put the rotating switch on the front of holder.