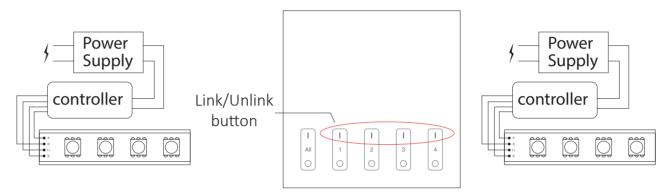

### UNLINKING INSTRUCTION

### <u>UNLINK</u>

- Switch off the light, after 10 seconds switch on again.
- Switch off the light, after 10 seconds switch on again. Unlinking must be the same zone with the Linking
- The light blinking 10 times quickly, means the unlinking successfully.

If the light not blink quickly, the unlink failed, pls switch off the light again, and follow the above steps to unlink again.