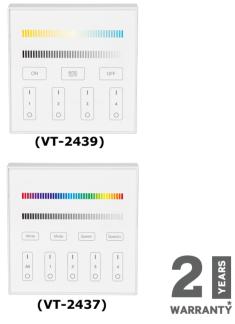

# INSTALLATION INSTRUCTION WALL PANEL REMOTE - 4 ZONE

# **TECHNICAL DATA:**

| VT-2437                                     | VT-2439                                                                                      |
|---------------------------------------------|----------------------------------------------------------------------------------------------|
| 3V(2*AAA BATTERY)<br>(Battery not included) | 3V(2*AAA BATTERY)<br>(Battery not included)                                                  |
| GFSK                                        | GFSK                                                                                         |
| 6dBm                                        | 6dBm                                                                                         |
| 20μΑ                                        | 20μΑ                                                                                         |
| -10°C to +40°C                              | -10°C to +40°C                                                                               |
| 30m                                         | 30m                                                                                          |
| 86x86mm                                     | 86x86mm                                                                                      |
|                                             | 3V(2*AAA BATTERY)<br>(Battery not included)<br>GFSK<br>6dBm<br>20μA<br>-10°C to +40°C<br>30m |