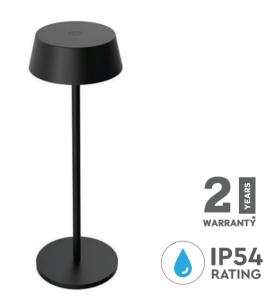

### **TECHNICAL DATA**

| MODEL                            | VT-7562       |
|----------------------------------|---------------|
| WATTS                            | 2W            |
| LUMENS                           | 200LM         |
| BEAM ANGLE                       | 180°          |
| UNIT COLOR                       | WHITE / BLACK |
| CABLE LENGTH                     | 1 METER       |
| INPUT VOLTAGE                    | DC:5V, 2A     |
| ADAPTER OUTPUT<br>[NOT INCLUDED] | DC:5V, 1A~2A  |
| MATERIAL                         | ALUMINIUM     |
| DIMENSION                        | Ø108x325mm    |
| BATTERY CAPACITY                 | 4400mAH       |
| CHARGING TIME                    | 6-8 Hours     |
| WORKING TIME                     | 8-10 Hours    |
| TOCUH DIMMING LEVEL              | 10~100%       |