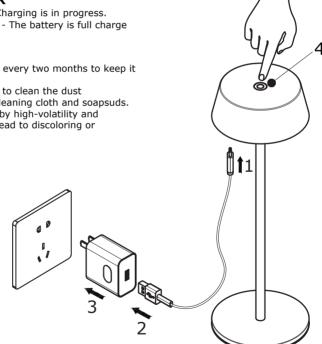

#### **OPERATION GUIDE**

1. Tap on the button at the top of lamp to switch on/off the lamp

4. For Dimming function - Make sure the light is ON, tap on the touch button and hold for the light to increase/decrease the brightness. When turning on the lamp next time, the light brightness level will be the same as the last setting.

#### **COLOR LED INDICATOR**

1. RED COLOR INDICATOR - Charging is in progress.

2. GREEN COLOR INDICATOR - The battery is full charge